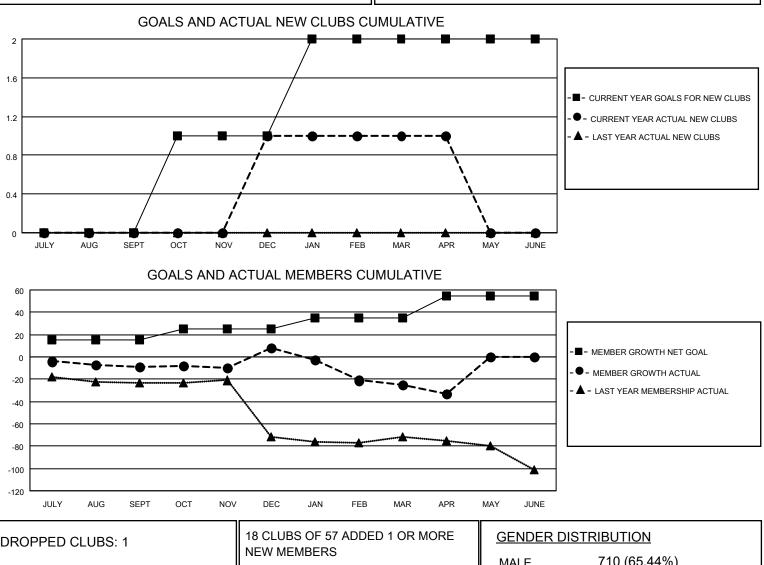

## LOCATION WEST VIRGINIA

District 29 C

Results as of: 4/30/2021

| Clubs                 |               |           |               | Members               |                        |                         |                                                    |  |
|-----------------------|---------------|-----------|---------------|-----------------------|------------------------|-------------------------|----------------------------------------------------|--|
| RESULTS FOR 2020-2021 |               |           |               | RESULTS FOR 2020-2021 |                        |                         |                                                    |  |
| QUARTER               | NEW CLUB GOAL | NEW CLUBS | DROPPED CLUBS | QUARTER               | BER GROWTH NET<br>GOAL | MEMBER GROWTH<br>ACTUAL | DROPPED<br>MEMBERS ACTUAL<br>(including transfers) |  |
| JULY/AUG/SEPT         | 0             | 0         | 0             | JULY/AUG/SEPT         | 15                     | 22                      | 24                                                 |  |
| OCT/NOV/DEC           | 1             | 1         | 0             | OCT/NOV/DEC           | 10                     | 40                      | 20                                                 |  |
| JAN/FEB/MAR           | 1             | 0         | 1             | JAN/FEB/MAR           | 10                     | 6                       | 38                                                 |  |
| APR/MAY/JUNE          | 0             | 0         | 0             | APR/MAY/JUNE          | 20                     | 2                       | 9                                                  |  |

| DROPPED CLUBS: 1 |    |                           | GLINDLINDISTRIDUTION       |              |     |
|------------------|----|---------------------------|----------------------------|--------------|-----|
|                  |    | NEW MEMBERS               | MALE                       | 710 (65.44%) |     |
|                  |    | 1                         | FEMALE                     | 375 (34.56%) |     |
| DROPPED MEMBERS  |    |                           |                            |              |     |
| DECEASED         | 31 | CLICK HERE FOR CUMULATIVE | TOTAL FAMILY UNIT MEMBERS  |              | 303 |
| CLUB CANCELLED   | 7  | MEMBERSHIP DATA           |                            | 454          |     |
| OTHER            | 53 |                           | FAMILY MEMBERS PAYING HALF |              | 154 |
| TOTAL            | 91 |                           | DOLO                       |              |     |
|                  |    | -                         |                            | _            |     |